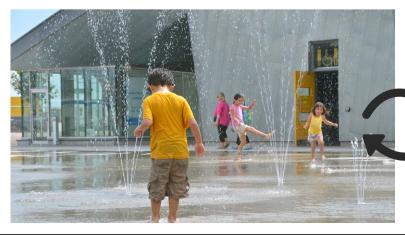

## ICE RINK AND SPLASH PAD SYSTEM

With the growing demand for multipurpose winter and summer facilities, Custom Ice has developed a line of ice rink and splash pad combination products. These facilities use the same floor to operate as a refrigerated ice rink in the winter and splash pad in the summer. With our Splashed Ice system, the splash pad water lines and ice rink piping are built right in making seasonal changeover easy. This dual use creates double the fun at a fraction of the cost and space of two separate facilities!

## WHY SPLASHED ICE?

- Maximizes green space in the park by only having one concrete pad
- Year round community focal point
- Common use of parking, lighting, change areas and other facilities