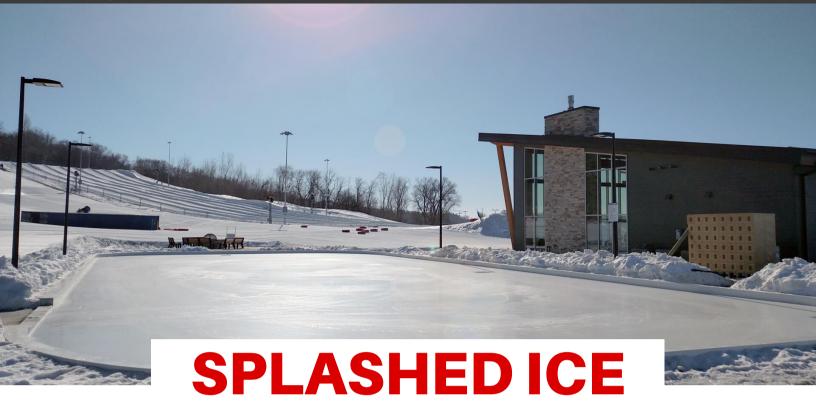

## ICE RINK AND SPLASH PAD SYSTEM

With the growing demand for multipurpose winter and summer facilities, Custom Ice has developed a line of ice rink and splash pad combination products. These facilities use the same floor to operate as a refrigerated ice rink in the winter and splash pad in the summer. With our Splashed Ice system, the splash pad water lines and ice rink piping are built right in making seasonal changeover easy. This dual use creates double the fun at a fraction of the cost and space of two separate facilities!