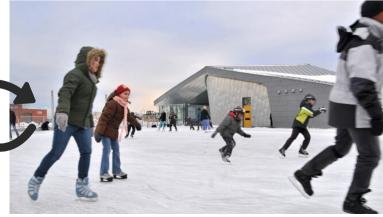

## ICE RINK AND SPLASH PAD SYSTEM

With the growing demand for multipurpose winter and summer facilities, Custom Ice has developed a line of ice rink and splash pad combination products. These facilities use the same floor to operate as a refrigerated ice rink in the winter and splash pad in the summer. With our Splashed Ice system, the splash pad water lines and ice rink piping are built right in making seasonal changeover easy. This dual use creates double the fun at a fraction of the cost and space of two separate facilities!

## WHY SPLASHED ICE?

- Maximizes green space in the park by only having one concrete pad
- Year round community focal point
- Common use of parking, lighting, change areas and other facilities