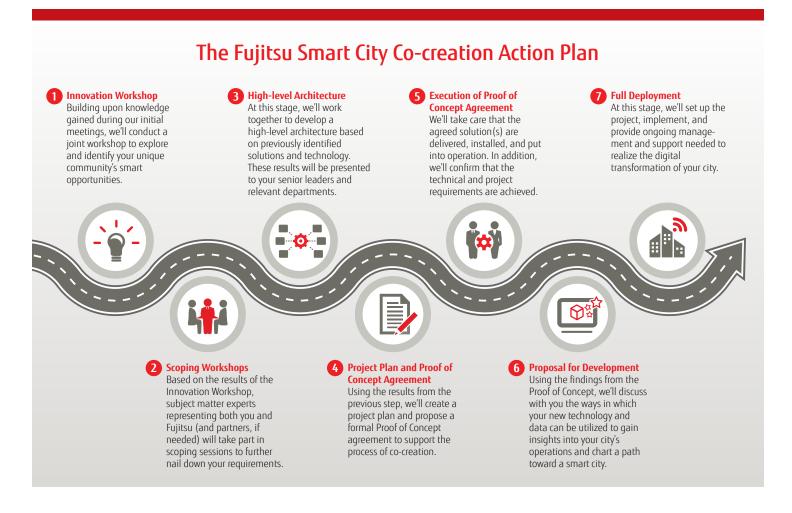

# The Road to a Smart City

Fujitsu offers a full end-to-end program designed to digitally transform your city. Working together, we'll co-create a unique solution that addresses your specific areas of concern, creating processes and systems that make sense for your community.

Digitally transforming your community is a complex task, but we've broken the process down into seven easily actionable steps as shown in the diagram below.

Getting started is even easier. Just call the Fujitsu Smart City experts at 888.362.7763 and make the Smart Decision to get the ball rolling. Don't let the Smart Cities revolution pass you by. Make the Smart Decision today!