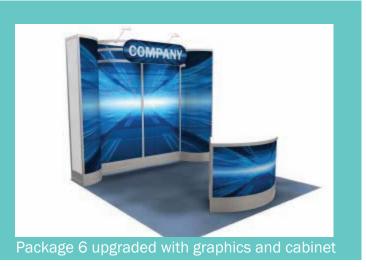

#### **BOOTH EQUIPMENT**

Each 8'x10' black draped booth will include an 8' high back wall and 3' high side walls. One electrical outlet will be provided by CAMA through the Hilton Lac Leamy. Exhibitors can reserve the CAMA Conference furniture special of one 6' skirted table and two chairs for \$40.00 using the Exhibitor Portal.