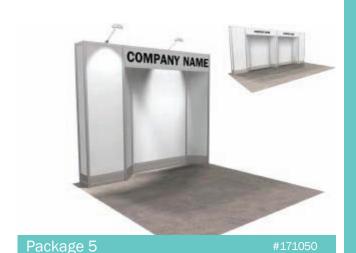

|                                      |                       |                                        |                                  |
|                                                       |                                      | LCOST                 |                                        |                                  |
|                                                       | TOTAL                                | L COST                |                                        |                                  |

Subtotal

5% GST

9.975% QST

Total



# RENTAL EXhibits



Package 1

#171010



Package 1 upgraded with graphics and cabinet



Package 2

#171020



Package 2 upgraded with graphics and cabinet



Package 3

#171030















Power and labour to hang the lights are included in our standard rental exhibit package price. Power consumption not to exceed 500 watts

**Questions?** All packages can be customized or modified, depending on your specific requirements. To speak to a rental exhibit specialist, or for custom components, call the number listed on Quick Facts. For fast, easy ordering, go to www.freemanco.com.

#### Carpet Color Options - Classic Carpet









#### Color Options - Fabric and Hardwall Panels









#### **Upgraded Carpet Color Options - Prestige Carpet**

# \*navy white pine







\* Available inhouse. All other colours require 45 days notice. Orders received after 45 days will not be guaranteed.

#### Questions?

All packages can be customized or modified. To speak to a rental ex