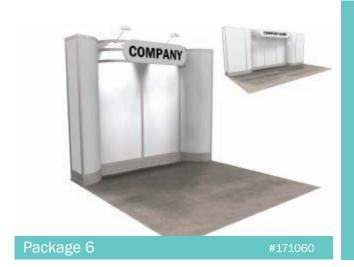

|                                      |                       |                                        |                                  |
|                                                       |                                      | LCOST                 |                                        |                                  |
|                                                       | TOTAL                                | L COST                |                                        |                                  |

Subtotal

5% GST

9.975% QST

Total



# RENTAL EXhibits



Package 1

#171010



Package 1 upgraded with graphics and cabinet



Package 2

#171020



Package 2 upgraded with graphics and cabinet



Package 3

#171030















Power and labour to hang the lights are included in our standard rental exhibit package price. Power consumption not to exceed 500 watts

**Questions?** All packages can be customized or modified, depending on your specific requirements. To speak to a rental exhibit specialist, or for custom components, call the number listed on Quick Facts. For fast, easy ordering, go to www.freemanco.com.

#### Carpet Color Options - Classic Carpet









#### Color Options - Fabric and Hardwall Panels









#### **Upgraded Carpet Color Options - Prestige Carpet**

# \*navy white pine







\* Available inhouse. All other colours require 45 days notice. Orders received after 45 days will not be guaranteed.

#### Questions?

All packages can be customized or modified. To speak to a rental exhibi