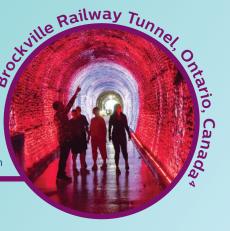

# Ambient light empowers places





awards won

social media

impressions/year



new business

10%

Top 5

Destination in Niagara region

























# Lighting public spaces

#### Revitalizing a public area

Brockville Railway Tunnel - Ontario, Canada



### Welcoming visitors 24/7

CN Tower - Ontario, Canada



### Connecting people with places

Jacques-Cartier Bridge - Québec, Canada



### Creating inviting public spaces

Northern Jubilee Auditorium - Edmonton, Canada



- $1.\ Visit\ usa. lighting. philips. com/cases/cases/bridges-monuments-facades/welland-bridge$
- 2. Visit usa.lighting.philips.com/cases/cases/bridges-monuments-facades/jacques-cartier-bridge-montreal 3. Visit en.clc.ca/files/CLCL\_Annual%20Report\_ENG\_2016\_Optimized%20FINAL-s.pdf
- globalnews.ca/news/034658/6ix-secrets-operating-the-cn-towers-lighting-system-as-simple-as-a-few-computer-clicks/cntower.ca/site\_Files/Content/PDF/Press\_Kit/2014/Lighting\_Facts.p