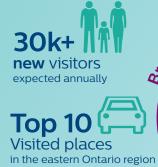

# Ambient light empowers places





awards won

social media

impressions/year



new business

10%

Top 5

Destination in Niagara region

























# Lighting public spaces

#### Revitalizing a public area

Brockville Railway Tunnel - Ontario, Canada



### Welcoming visitors 24/7

CN Tower - Ontario, Canada



### Connecting people with places

Jacques-Cartier Bridge - Québec, Canada



### Creating inviting public spaces

Northern Jubilee Auditorium - Edmonton, Canada



- $1.\ Visit\ usa. lighting. philips. com/cases/cases/bridges-monuments-facades/welland-bridge$
- 2. Visit usa.lighting.philips.com/cases/cases/bridges-monuments-facades/jacques-cartier-bridge-montreal 3. Visit en.clc.ca/files/CLCL\_Annual%20Report\_ENG\_2016\_Optimized%20FINAL-s.pdf
- globalnews.ca/news/034658/6ix-secrets-operating-the-cn-towers-lighting-system-as-simple-as-a-few-computer-clicks/cntower.ca/site\_Files/Content/PDF/Press\_Kit/2014/Lighting\_Facts